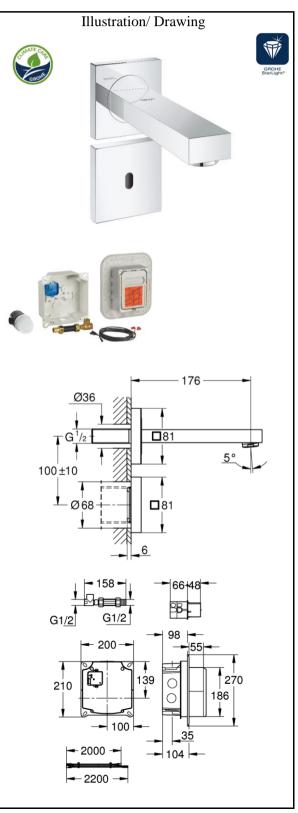

## SANITARY WARE SPECIFICATION SHEET

Item Descriptions GROHE (Germany) "Eurocube E" Infra-red

electronic wall basin tap without mixing

device in AC supply with transformer

Dimensions L176 x W81 x H162 mm

Model 36442000 (Basin Tap)

36264001 (Concealed Mounting Box)

Finish Chrome Plated

Country of origin Germany

Manufacturer **GROHE Limited** 

Supplier Acme Sanitary Ware Co. Ltd

Mr. Eric Wong/ Mr. Don Yuen

Contact Tel/Fax (852) 2388-7171 / (852) 2710-8012

### 36442000 (Basin Tap)

- with infrared sensor for bi-directional communication for monitoring, configuration and servicing
- for cold or premixed water
- $\bullet$  with transformer 100-230 V AC, 50-60 Hz, 6 V DC
- laminar spray regulator 5.7 l/min
- 7 pre-set programs
- · auto flush
- · thermal disinfection
- cleaning mode
- additional functions and precise settings by remote control 36 407
- set for final installation
- for use with Rapid SL 38 748 002 or roughing-in set 36 264 001
- noise classification 1 in accordance with DIN4109

## 36264001 (Concealed Mounting Box)

- wall installation
- for installation with pre-mixed or cold water
- suitable for IR-sets for final installation
- connection housing for power supply
- suitable for 36 447 000, 36 442 000