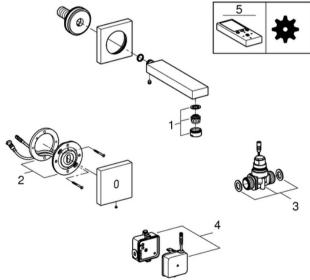

#### SPARE PARTS, September 2016 - now

- 1: Flow restrictor (Order-nr. 48159000)
- 2: Electronic (Order-nr. 42484000)
- 3: Solenoid Valve (Order-nr. 42740000)
- 4: Switching power supply (Order-nr. 42470000)
- 5: Remote control (Order-nr. 36407001)\*
- \* Optional accessories

## SPARE PARTS, September 2016 - now

- 1: Switching power supply (Order-nr. 42470000)
- 2: Screw union (Order-nr. 43263000)
- 3: Isolating valves, pair (Order-nr. 42226000)

<sup>\*</sup> All information of the above is for the reference only. No prior notice is made if any changes.