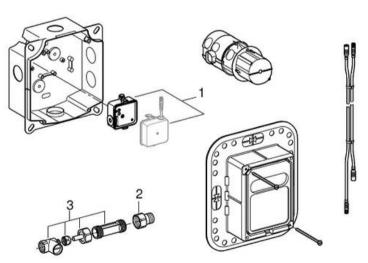

#### SPARE PARTS, September 2016 - now

- 1: Flow restrictor (Order-nr. 48159000)
- 2: Electronic (Order-nr. 42484000)
- 3: Solenoid Valve (Order-nr. 42740000)
- 4: Switching power supply (Order-nr. 42470000)
- 5: Remote control (Order-nr. 36407001)\*
- \* Optional accessories